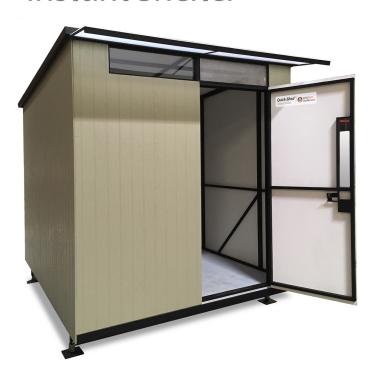

## **Instant Shelter**

Introducing the only weathertight, instant shelter that can be assembled in under 10 minutes with zero tools or hardware.

- Sits above-ground on integrated adjustable feet
- Steel-to-steel framing throughout
- · High-strength translucent roof
- · Windows in front wall and door
- Entry area roof
- Adjustable vent
- Lockable from inside or out
- Self-contained shipping no pallets, no packaging
- Off-load panels without forklift or other machinery

Patent pending.

See next page for specifications and options.