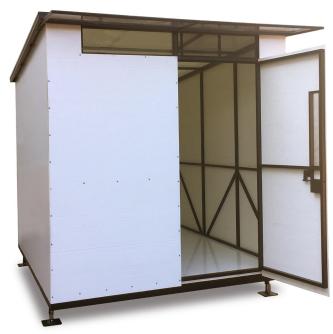

## **Instant Shelter**

Introducing the only weathertight, instant shelter that can be assembled in under 10 minutes with zero tools or hardware.

- Sits above-ground on integrated adjustable feet
- Steel-to-steel framing throughout
- · High-strength translucent roof
- · Windows in front wall and door
- Entry area roof
- Adjustable vent
- Lockable from inside or out
- Self-contained shipping no pallets, no packaging
- Off-load panels without forklift or other machinery

Patent pending.

See next page for specifications and options.